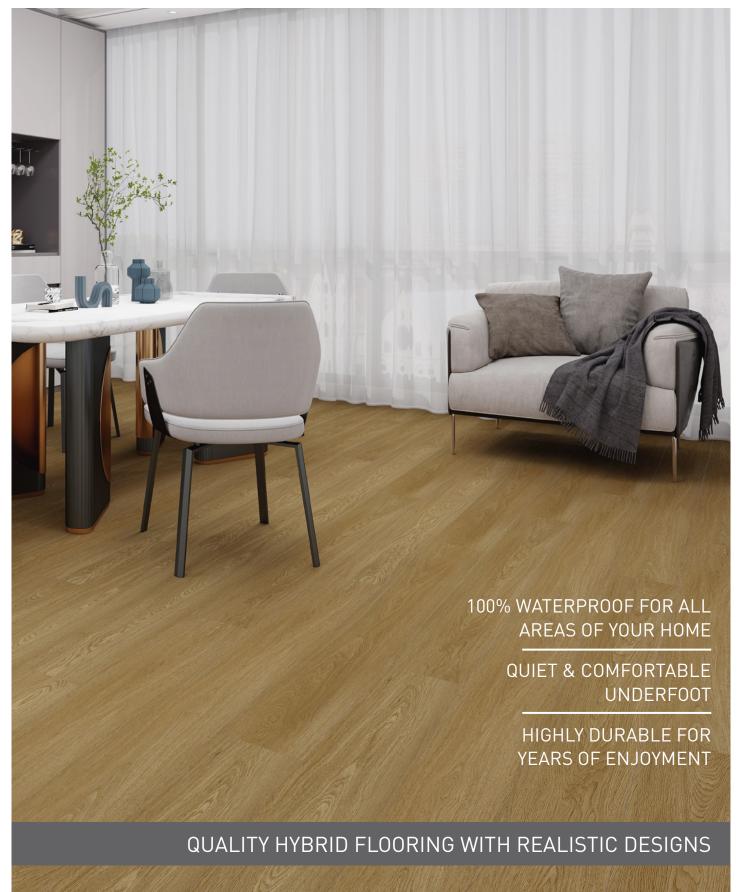

# Beautiful, comfortable

Titan Hybrid flooring will help you to create a space that you will love coming home to. Whether you need an extra-resilient floor that can handle your family's demanding routines, or a trendy new statement for your next renovation.

# Waterproof

- 100% waterproof flooring panels
- Suitable for kitchens
- Resists most household spills

# Quiet & comfortable

- Excellent footfall sound reduction
- Simply more comfortable underfoot

#### Scratch resistant

- Resistant to scratching and marking
- Strong wear layer to protect from everyday wear and tear