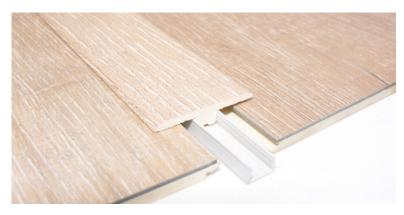

# Matching accessories

• Matching accessories for Titan Hybrid for a beautiful finish

# **Titan Hybrid**

1500 x 180 x 6mm | with bevel  $1 \text{ box} = 1.62 \text{m}^2 = 6 \text{ planks}$ 

uniclic (

Residential use

Titan Hybrid offers a complete solution with perfectly matching accessories for a beautiful finish.