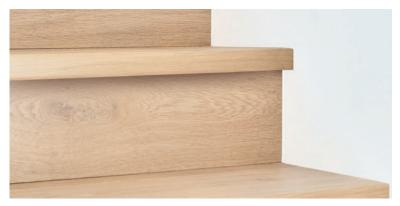

**Stair Nose** 

TIVSTP(-); TIHSTP (-) for Titan Home  $2400 \times 110 \times 36$ mm Matching 'custom look' stair nose to finish stairs beautifully

**Expansion Cover** 

TIVEXC(-)
2400 x 45mm

Matching low profile and waterproof expansion cover;