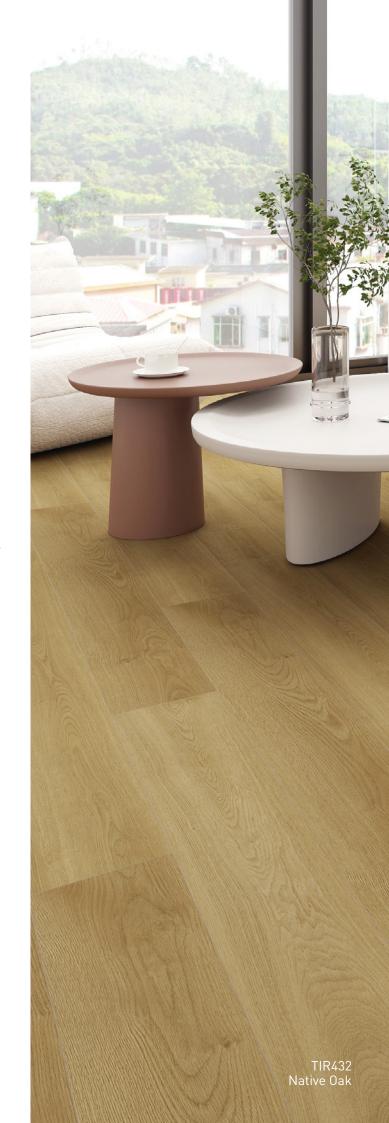

Alpine Grey Ash

TIR178 Snow Gum Oak

**TIR431** 

Bleached Blackbutt

TIR171

Stonewashed Spotted Gum TIR170

Native Oak

TIR432