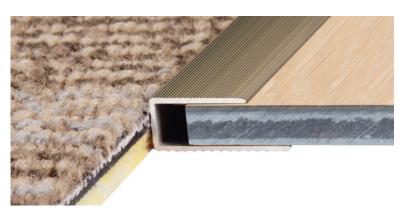

# **End profile**

RVE3.4CH

6mm end profile in champagne finish enabling transitions to floor coverings such as carpet, windows frames and walls