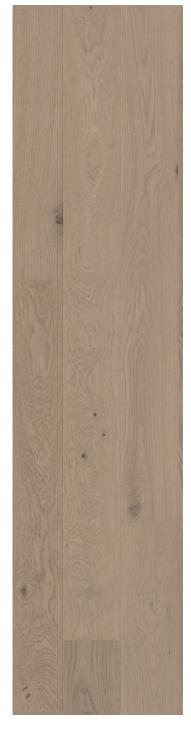

1820 x 134 x (±) 13mm 2200\*\* x 145 x (±) 13mm **OAKS**   $6 \text{ lengths} = 1.463 \text{m}^2$  $6 \text{ lengths} = 1.914 \text{m}^2$ 

Matching Incizo QSWINCP01340

Creamy White Oak Extra Matt AMT3851