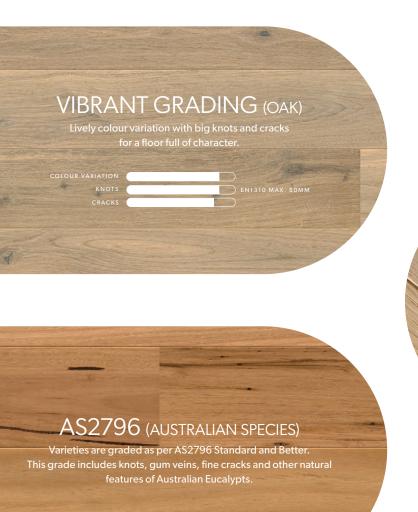

Incizo

QSWINCP01866

## WOD)

# FOR ÆFE



#### FOR ALL LIFESTYLES

To make sure you enjoy your home with as few worries as possible, we developed the Wood for Life advantage. No more dirt or moisture will get into the edges or grain of your timber floor, nor will it leave stains. Your timber floor is protected in so many different ways, it will easily keep its authentic look. Try a timber floor that's just as practical as it is beautiful to behold.

### ENJOY YOUR WORRY-FREE AND WATERPROOF FLOOR WITH AMATO

Amato is the only authentic timber floor that is watertight. Imagine real timber with a completely waterproof surface in every room of your home (yes, that includes the kitchen and bathroom). It's easy as 1-2-3 and extremely durable.

No stress. Simply enjoy your Wood for Life.











quick-step.co.nz

Quick-Step is a quality product produced by Unilin BV, division Flooring, Ooigemstraat 3, B-8710 Wielsbeke, Belgium, Europe.

Product images may differ from actual product. The availability of products, or the products themselves, may change at any time without notice. Content © 2022 - 2023 by Uniln BV, division Flooring. All rights reserved. The contents of this brochure may not be reproduced in whole or in part without prior written permission from the publisher.

Cover photo: AMT3846