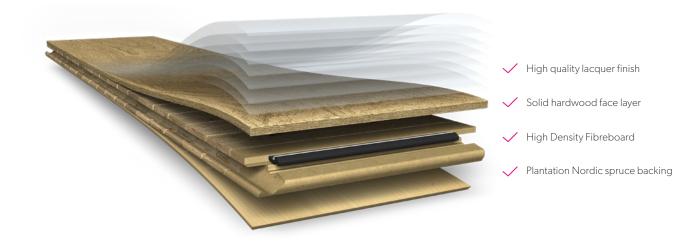

#### 1. EASY-TO-CLEAN SURFACE

Your floors will never look dirty or dark. Thanks to our Surface & Edge Protect technology the timber is protected from water, making it easy to clean. Dirt and liquids won't stick to the timber!

#### 2. NO DARK JOINTS

The unique hydro repellent technology is applied to the timber joints, ensuring the pores of the timber remain clean and untouched from outside dirt and liquid.

#### 3. NO WATER INFILTRATION

Enjoy our new and improved click design, which ensures a tight fit on all sides. On top of that, the Hydroseal coating stops all water from leaking through and causing damage to the bottom of your floor.