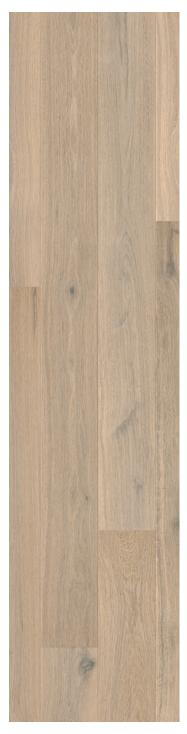

1820 x 134 x (±) 13mm 2200\*\* x 145 x (±) 13mm **OAKS**   $6 \text{ lengths} = 1.463 \text{m}^2$  $6 \text{ lengths} = 1.914 \text{m}^2$ 

Matching Incizo QSWINCP01340

Creamy White Oak Extra Matt AMT3851