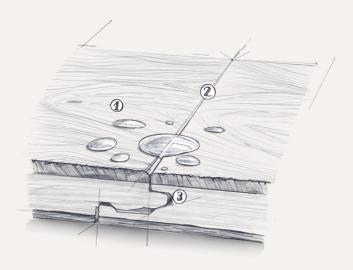

#### 1. EASY-TO-CLEAN SURFACE

Your floors will never look dirty or dark. Thanks to our Surface & Edge Protect technology the timber is protected from water, making it easy to clean. Dirt and liquids won't stick to the timber!

#### 2. NO DARK JOINTS

The unique hydro repellent technology is applied to the timber joints, ensuring the pores of the timber remain clean and untouched from outside dirt and liquid.

#### 3. NO WATER INFILTRATION

Enjoy our new and improved click design, which ensures a tight fit on all sides. On top of that, the Hydroseal coating stops all water from leaking through and causing damage to the bottom of your floor.