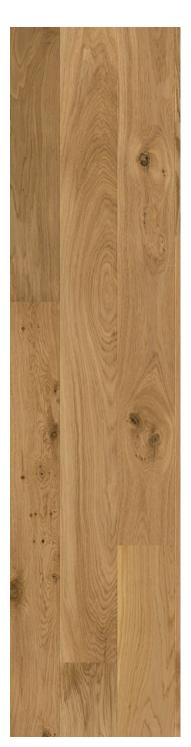

Matching Incizo

QSWINCP03098

Pure Oak Extra Matt AMT3849

Matching Incizo QSWINCP01341

Natural Oak Extra Matt AMT3844

Matching Incizo QSWINCP01334

 $<sup>^{\</sup>star}$  tested according to ISO CD 4760 (no leakage)