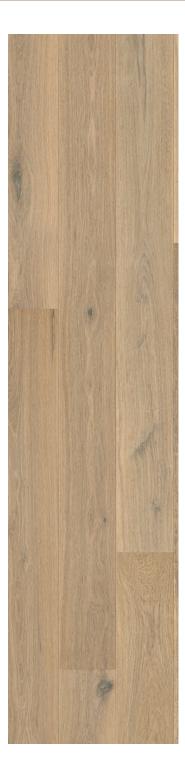

1820 x 134 x (±) 13mm 2200\*\* x 145 x (±) 13mm **OAKS**   $6 \text{ lengths} = 1.463 \text{m}^2$  $6 \text{ lengths} = 1.914 \text{m}^2$ 

Matching Incizo QSWINCP01340

Creamy White Oak Extra Matt AMT3851