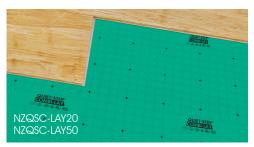

#### Underlay

Quiet-Step is the recommended underlay for ARC Bamboo: due to its high density, Quiet-Step is able to retain its characteristics and fulfill its purpose without compromise. 1 roll - 20 or 50m<sup>2</sup>; thickness: 2mm