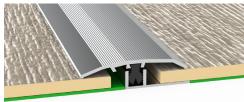

#### Profiles

Prestige Profile end \* Size: 3400 x 45 x 14 mm

Prestige Profile border Size: 3400 x 27 x 7-18 mm

Prestige Profile universal Size: 3400 x 45 x 7-18 mm

Prestige Profile ramp \* Size: 3400 x 47 x 14-25 mm

Prestige Profile stair Size: 3400 x 21 x 14 mm

Prestige Flat top Size: 3400 x 37 x 8-16 mm

The full Prestige profile range features a total of 14 colours. For more details visit www.premiumfloors.com.au/accessories. \* These profiles are a stocked product in Australia. In New Zealand they are available as a special order.