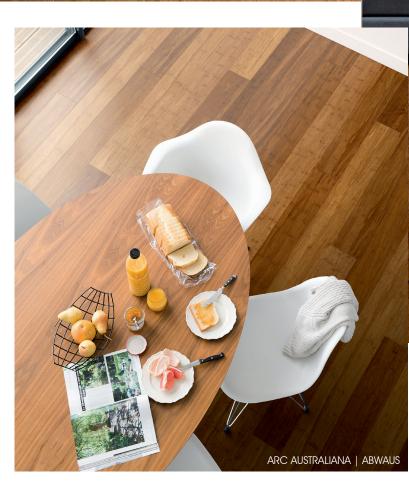

# **WIDEST BOARDS**

ARC Bamboo's 14 mm solid boards are a generous 1850 mm long and 137 mm wide. The extra wide boards allow for a modern look & feel, as the natural patterns are shown off to their best advantage.

Just have a look at our Australiana Bamboo: thanks to the wide planks, the natural variation almost resembles the real look of the popular timber species Spotted Gum.

ARC BRUSHED ANTIQUE | ABWBA