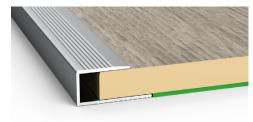

#### Profiles

Prestige Profile end \* Size: 3400 x 45 x 14 mm

Prestige Profile border Size: 3400 x 27 x 7-18 mm

Prestige Profile universal Size: 3400 x 45 x 7-18 mm

Prestige Profile ramp \* Size: 3400 x 47 x 14-25 mm

Prestige Profile stair Size: 3400 x 21 x 14 mm

Prestige Flat top Size: 3400 x 37 x 8-16 mm

The full Prestige profile range features a total of 14 colours. For more details visit www.premiumfloors.com.au/accessories. \* These profiles are a stocked product in Australia. In New Zealand they are available as a special order.

#### Other profiles available

End profile BBEND(-) Natural not available Size: 1850 x 50 x 14 mm

T moulding expansion profile BBEXP(-) Antique not available Size: 1850 x 50 x 14 mm