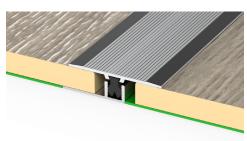

#### Profiles

Prestige Profile end \* Size: 3400 x 45 x 14 mm

Prestige Profile border Size: 3400 x 27 x 7-18 mm

Prestige Profile universal Size: 3400 x 45 x 7-18 mm

Prestige Profile ramp \* Size: 3400 x 47 x 14-25 mm

Prestige Profile stair Size: 3400 x 21 x 14 mm

Prestige Flat top Size: 3400 x 37 x 8-16 mm

The full Prestige profile range features a total of 14 colours. For more details visit www.premiumfloors.com.au/accessories. \* These profiles are a stocked product in Australia. In New Zealand they are available as a special order.

#### Other profiles available

End profile BBEND(-) Natural not available Size: 1850 x 50 x 14 mm

T moulding expansion profile BBEXP(-) Antique not available Size: 1850 x 50 x 14 mm