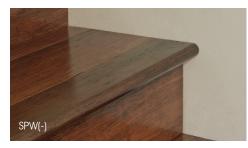

#### Stair nose

ARC Bamboo has its own range of stair noses with a Uniclic® profile on one edge. Size: 1850 x 96 x 14 mm (25 mm bullnose)