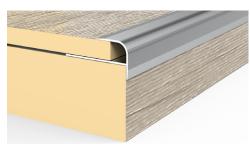

#### Profiles

Prestige Profile end \* Size: 3400 x 45 x 14 mm

Prestige Profile border Size: 3400 x 27 x 7-18 mm

Prestige Profile universal Size: 3400 x 45 x 7-18 mm

Prestige Profile ramp \* Size: 3400 x 47 x 14-25 mm

Prestige Profile stair Size: 3400 x 21 x 14 mm

Prestige Flat top Size: 3400 x 37 x 8-16 mm

The full Prestige profile range features a total of 14 colours. For more details visit www.premiumfloors.com.au/accessories. \* These profiles are a stocked product in Australia. In New Zealand they are available as a special order.

#### Other profiles available

End profile BBEND(-) Natural not available Size: 1850 x 50 x 14 mm

T moulding expansion profile BBEXP(-) Antique not available Size: 1850 x 50 x 14 mm