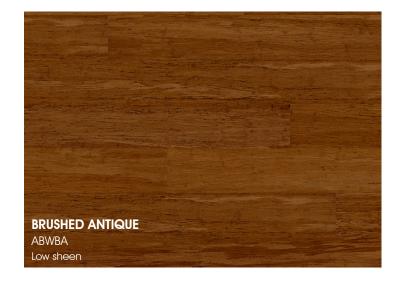

Just have a look at our Australiana Bamboo: thanks to the wide planks, the natural variation almost resembles the real look of the popular timber species Spotted Gum.

ARC BRUSHED ANTIQUE | ABWBA