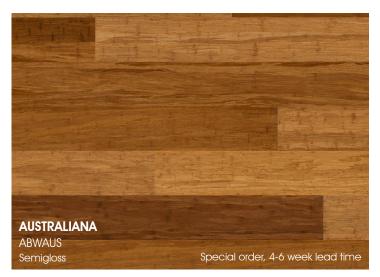

Just have a look at our Australiana Bamboo: thanks to the wide planks, the natural variation almost resembles the real look of the popular timber species Spotted Gum.

ARC BRUSHED ANTIQUE | ABWBA