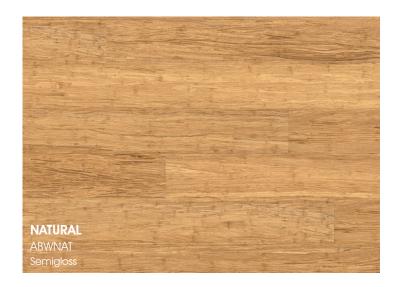

# **WIDEST BOARDS**

ARC Bamboo's 14 mm solid boards are a generous 1850 mm long and 137 mm wide. The extra wide boards allow for a modern look & feel, as the natural patterns are shown off to their best advantage.