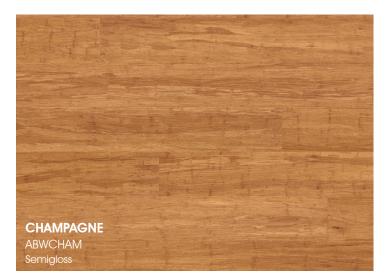

without compromise. 1 roll - 20 or 50m<sup>2</sup>; thickness: 2mm

# ARC BAMBOO

LENGTH: 1850 MM | WIDTH: 137 MM | THICKNESS: 14 MM | 1 BOX: ± 1.267M<sup>2</sup> (5 PLANKS)





## **REAL WARRANTIES**

Anybody can promise a lifelong warranty, but more often than not, the delivery fails.



Floorscape doesn't just talk about giving you a lifetime structural warranty, we are there when you need us. With qualified representatives all over Australia and New Zealand, Floorscape offers full ground support no matter where you live.

ARC Bamboo carries a comprehensive lifetime structural warranty and a 25 year residential wear warranty\*, so you can enjoy your Bamboo floor with absolute peace of mind.

\*Conditions apply. Please read the package inlay or ask your retailer for more information.









## A HEART FOR NATURE

With ARC Bamboo we like to show respect for our natural environment. Bamboo is one of nature's most rapidly renewable resources. Bamboo grows into a mature tree ready to harvest approximately every 6 years. All ARC Bamboo products are extremely environmentally friendly.

As a company, Floorscape makes continuous efforts to minimise the ecological impacts of our products and processes.

Every day, we seek new ways to recycle, reduce and renew throughout the entire ARC Bamboo manufacturing process.

WE USE CAREFULLY SCREENED RAW MATERIALS



www.floorscape.co.nz