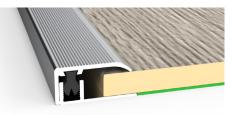

#### Profiles

Prestige Profile end \* Size: 3400 x 45 x 14 mm

Prestige Profile border Size: 3400 x 27 x 7-18 mm

Prestige Profile universal Size: 3400 x 45 x 7-18 mm

Prestige Profile ramp \* Size: 3400 x 47 x 14-25 mm

Prestige Profile stair Size: 3400 x 21 x 14 mm

Prestige Flat top Size: 3400 x 37 x 8-16 mm

The full Prestige profile range features a total of 14 colours. For more details visit www.premiumfloors.com.au/accessories. \* These profiles are a stocked product in Australia. In New Zealand they are available as a special order.

#### Other profiles available

End profile BBEND(-) Natural not available Size: 1850 x 50 x 14 mm

T moulding expansion profile BBEXP(-) Antique not available Size: 1850 x 50 x 14 mm