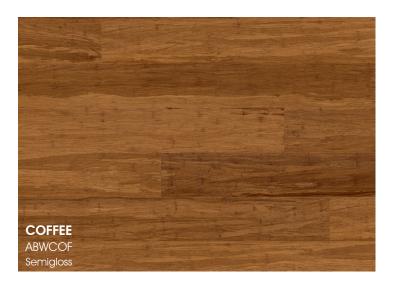

ithout compromise. 1 roll - 20 or 50m<sup>2</sup>; thickness: 2mm

# ARC BAMBOO

LENGTH: 1850 MM | WIDTH: 137 MM | THICKNESS: 14 MM | 1 BOX: ± 1.267M<sup>2</sup> (5 PLANKS)





## **REAL WARRANTIES**

Anybody can promise a lifelong warranty, but more often than not, the delivery fails.



Floorscape doesn't just talk about giving you a lifetime structural warranty, we are there when you need us. With qualified representatives all over Australia and New Zealand, Floorscape offers full ground support no matter where you live.

ARC Bamboo carries a comprehensive lifetime structural warranty and a 25 year residential wear warranty\*, so you can enjoy your Bamboo floor with absolute peace of mind.

\*Conditions apply. Please read the package inlay or ask your retailer for more information.









## A HEART FOR NATURE

With ARC Bamboo we like to show respect for our natural environment. Bamboo is one of nature's most rapidly renewable resources. Bamboo grows into a mature tree ready to harvest approximately every 6 years. All ARC Bamboo products are extremely environmentally friendly.

As a company, Floorscape makes continuous efforts to minimise the ecological impacts of our products and processes.

Every day, we seek new ways to recycle, reduce and renew throughout the entire ARC Bamboo manufacturing process.

WE USE CAREFULLY SCREENED RAW MATERIALS



www.floorscape.co.nz