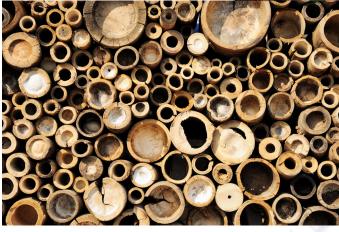

## A HEART FOR NATURE

With ARC Bamboo we like to show respect for our natural environment. Bamboo is one of nature's most rapidly renewable resources. Bamboo grows into a mature tree ready to harvest approximately every 6 years. All ARC Bamboo products are extremely environmentally friendly.

WE USE CAREFULLY SCREENED RAW MATERIALS

www.floorscape.co.nz