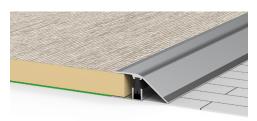

#### Profiles

Prestige Profile end \* Size: 3400 x 45 x 14 mm

Prestige Profile border Size: 3400 x 27 x 7-18 mm

Prestige Profile universal Size: 3400 x 45 x 7-18 mm

Prestige Profile ramp \* Size: 3400 x 47 x 14-25 mm

Prestige Profile stair Size: 3400 x 21 x 14 mm

Prestige Flat top Size: 3400 x 37 x 8-16 mm

The full Prestige profile range features a total of 14 colours. For more details visit www.premiumfloors.com.au/accessories. \* These profiles are a stocked product in Australia. In New Zealand they are available as a special order.