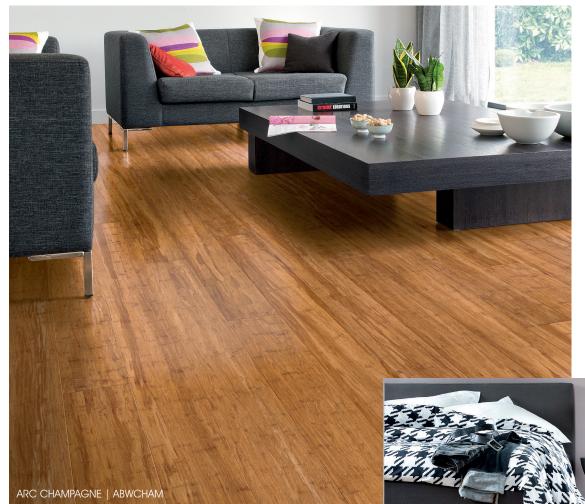

# **WIDEST BOARDS**

ARC Bamboo's 14 mm solid boards are a generous 1850 mm long and 137 mm wide. The extra wide boards allow for a modern look & feel, as the natural patterns are shown off to their best advantage.

Just have a look at our Australiana Bamboo: thanks to the wide planks, the natural variation almost resembles the real look of the popular timber species Spotted Gum.

ARC BRUSHED ANTIQUE | ABWBA