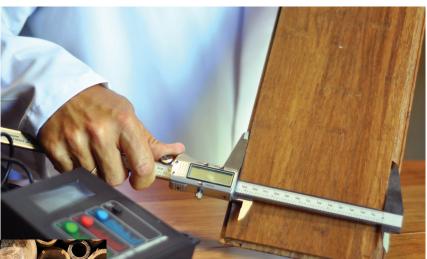

## **TOP QUALITY**

At Floorscape we combine our expertise in flooring to create perfect quality bamboo floors that give you a lifetime of pleasure. When monitoring the production process, we keep an eye on the tolerances in each production step. Our specifications ensure the usage of the best quality raw materials and finishing lacquer in the marketplace.

# **WIDEST BOARDS**

ARC Bamboo's 14 mm solid boards are a generous 1850 mm long and 137 mm wide. The extra wide boards allow for a modern look & feel, as the natural patterns are shown off to their best advantage.